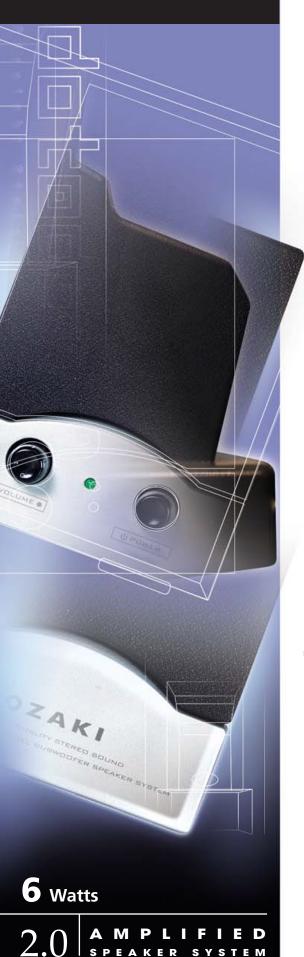

ТЕМ

SYS

KER

2 Satellite Speakers

# STRAIGHT STYLE JUST HEARING

THE MAGNETICALLY SHIELDED SPEAKERS ARE DESIGNED FOR PC GROUP. EVERY COMPUTER USER CAN ENJOY THE COMPLETE SOUND AT LOWEST COST. YOU CAN ENJOY THE MUSIC, GAMES OR MOVIES WITH A BETTER SOUND QUALITY THAN ORDINARY PC SPEAKERS.

### Total output power 6W

-You can enjoy the sound music, game or movies within 4 square meters.

#### High quality stereo sound

-Special designed driver unit outputs the powerful sound.

### **Consolidated plastic**

-Combining the artistic style and consolidated vibrant plastic, you can have both sound quality and design.

### Specially designed for LCD monitor

-Simple and stylish satellite speakers are the best companions for LCD monitors.

### Easy to install the connectors

-It helps you to connect the speakers fast and correctly.

### Magnetically shielded

-You can use the speakers near a television or computer without interference.

www.ozaki.com.tw